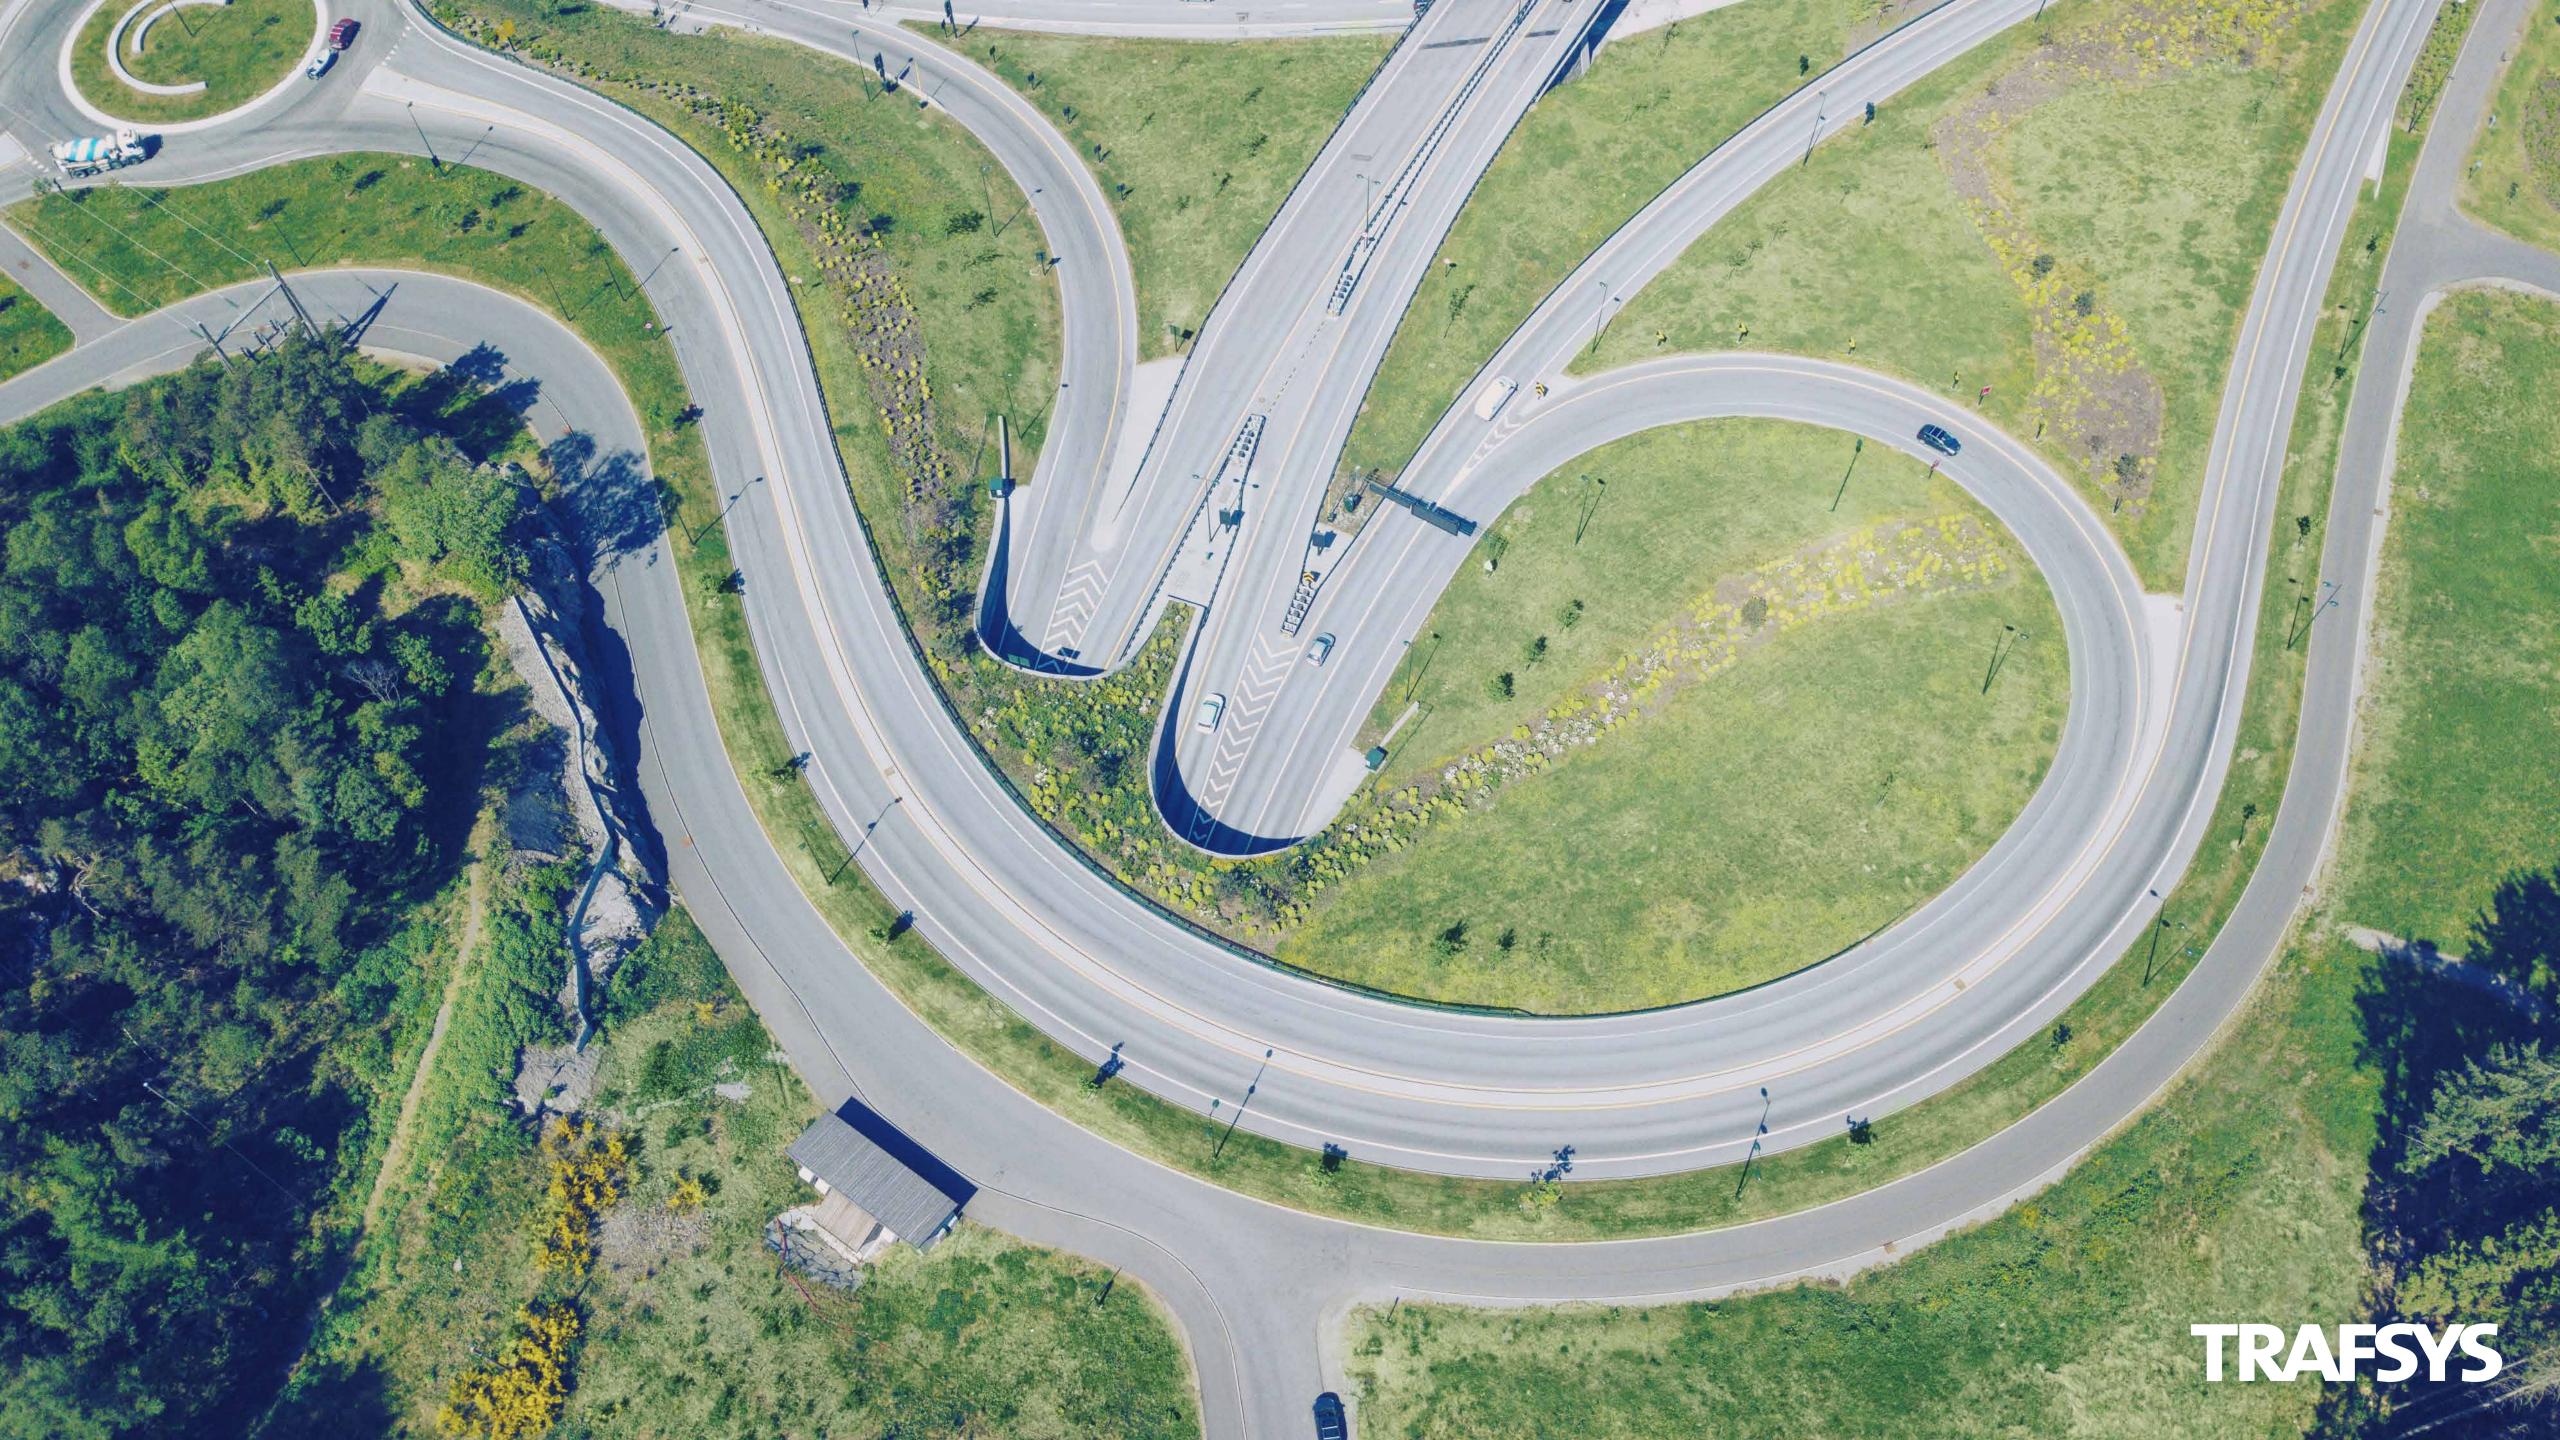

FORD AND MASTRAFJORD TUNNELS



LOCATION: Stavanger, Norway

**DESCRIPTION:** 14.3 km long

undersea twin bore tunnel part of the

Ryfast project.

LOWEST ELEVATION: -291 m

**CUSTOMER:** Roxel Infra

**DELIVERABLES:** Control system,

Emergency Roadside Telephones,

communication network, radio system

and CCTV.

**DELIVERED:** ongoing



#### THE RYFYLKE TUNNEL

The world's longest undersea tunnel



### THE HUNDVÅG AND EIGANES TUNNELS





# EKEBERG AND SVARTDAL TUNNELS



LOCATION: Oslo, Norway

**DESCRIPTION:** The Ekeberg (1583 m)

and Svartdal (1264 m) are twin bore tunnels

on the highway network in Oslo.

**CUSTOMER:** Mesta

MAIN CONTRACTOR: Skanska

**DELIVERABLES:** Control system,

communication networks, Emergency

Roadside Telephones, CCTV and AID

**DELIVERED:** Ongoing