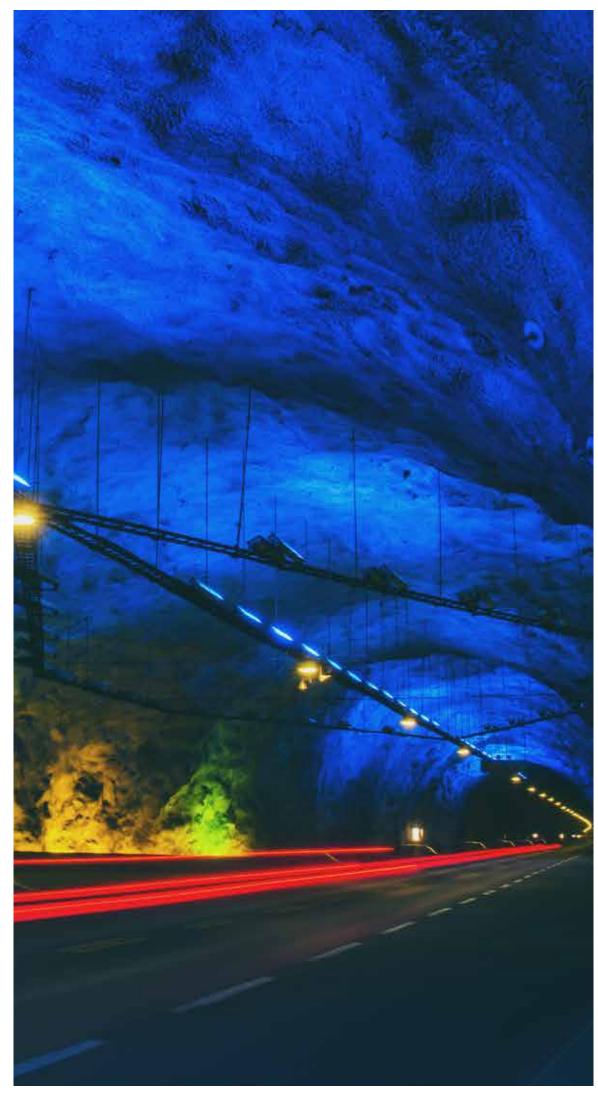

#### THE LÆRDAL TUNNEL

#### The world's longest road tunnel

LOCATION: Sogn og Fjordane,

Norway

**DESCRIPTION**: 24.5 km long

single bore tunnel on the main

road between Bergen and Oslo.

**CUSTOMER:** Norwegian Public

Roads Administration

**DELIVERABLES:** Control

system and communication

networks

**DELIVERED:** 2000

LOCATION: Rogaland, Norway

**DESCRIPTION:** Single bore undersea tunnels

LENGTH: 5875 m (Byfjord), 4424 (Mastrafjord)

LOWEST ELEVATION: -223 m (Byfjord),