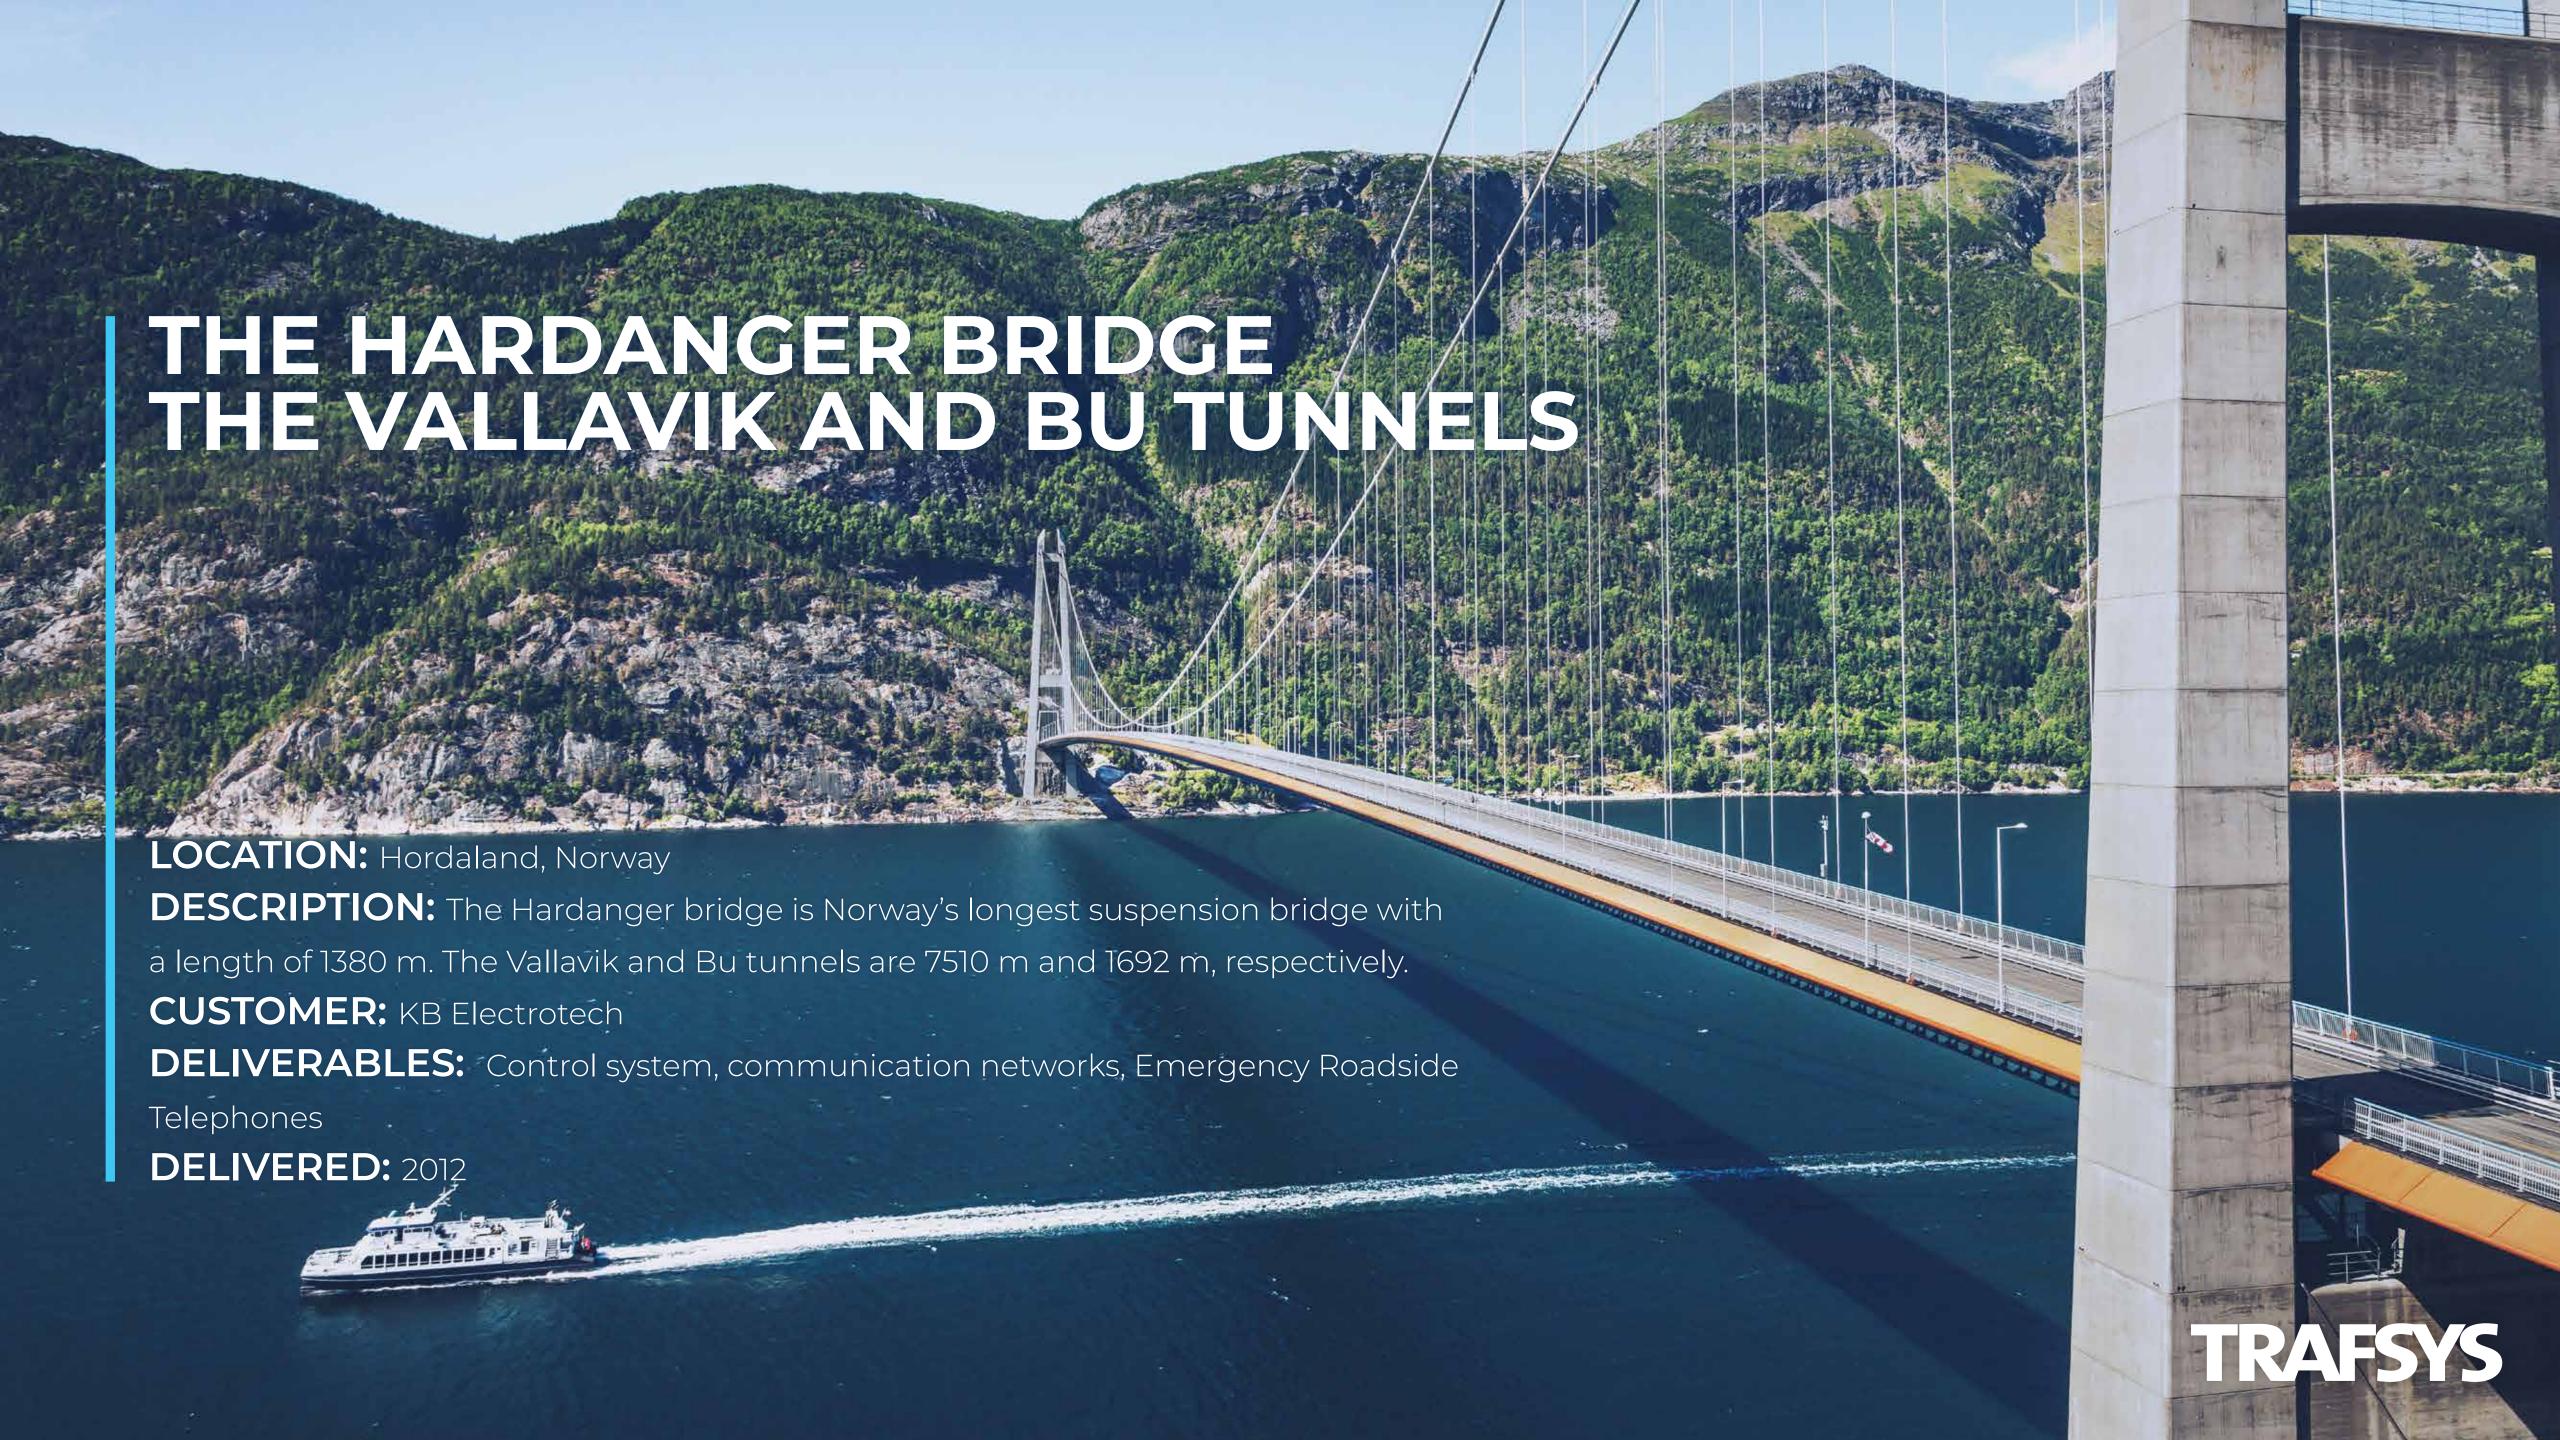

CRIPTION:** 400 m long twin bore tunnel

**CUSTOMER:** Bravida

**DELIVERABLES:** SCADA system, local control system (PLC), Emergency

Roadside Telephones, CCTV, communication networks and AID.



#### THE GRANFOSS TUNNEL

LOCATION: Oslo, Norway

**DESCRIPTION:** 2100 m long twin bore tunnel

**CUSTOMER:** Otera Infra

MAIN CONTRACTOR: Skanska

**DELIVERABLES:** Control system, networks, Emergency Roadside Telephones, CCTV and AID

**DELIVERED:** 2017





#### THE LÆRDAL TUNNEL

#### The world's longest road tunnel

LOCATION: Sogn og Fjordane,

Norway

**DESCRIPTION**: 24.5 km long

single bore tunnel on the main

road between Bergen and Oslo.

**CUSTOMER:** Norwegian Public

Roads Administration

**DELIVERABLES:** Control

system and communication

networks

**DELIVERED:** 2000













LOCATION: Rogaland, Norway

**DESCRIPTION:** Single bore undersea tunnels

LENGTH: 5875 m (Byfjord), 4424 (Mastrafjord)

LOWEST ELEVATION: -223 m (Byfjord),

-133 m (Mastrafjord)

**CUSTOMER:** Mesta

MAIN CONTRACTOR: Risa

**DELIVERABLES:** Control system,

communication networks, Emergency Roadside

Telephones, CCTV and AID based on Radar

### THE BYFORD AND MASTRAFJORD TUNNELS



LOCATION: Stavanger, Norway

**DESCRIPTION:** 14.3 km long

undersea twin bore tunnel part of the

Ryfast project.

LOWEST ELEVATION: -291 m

**CUSTOMER:** Roxel Infra

**DELIVERABLES:** Control system,

Emergency Roadside Telephones,

communication network, radio system

and CCTV.

**DELIVERED:** ongoing



#### THE RYFYLKE TUNNEL

The world's longest undersea tunnel



### THE HUNDVÅG AND EIGANES TUNNELS