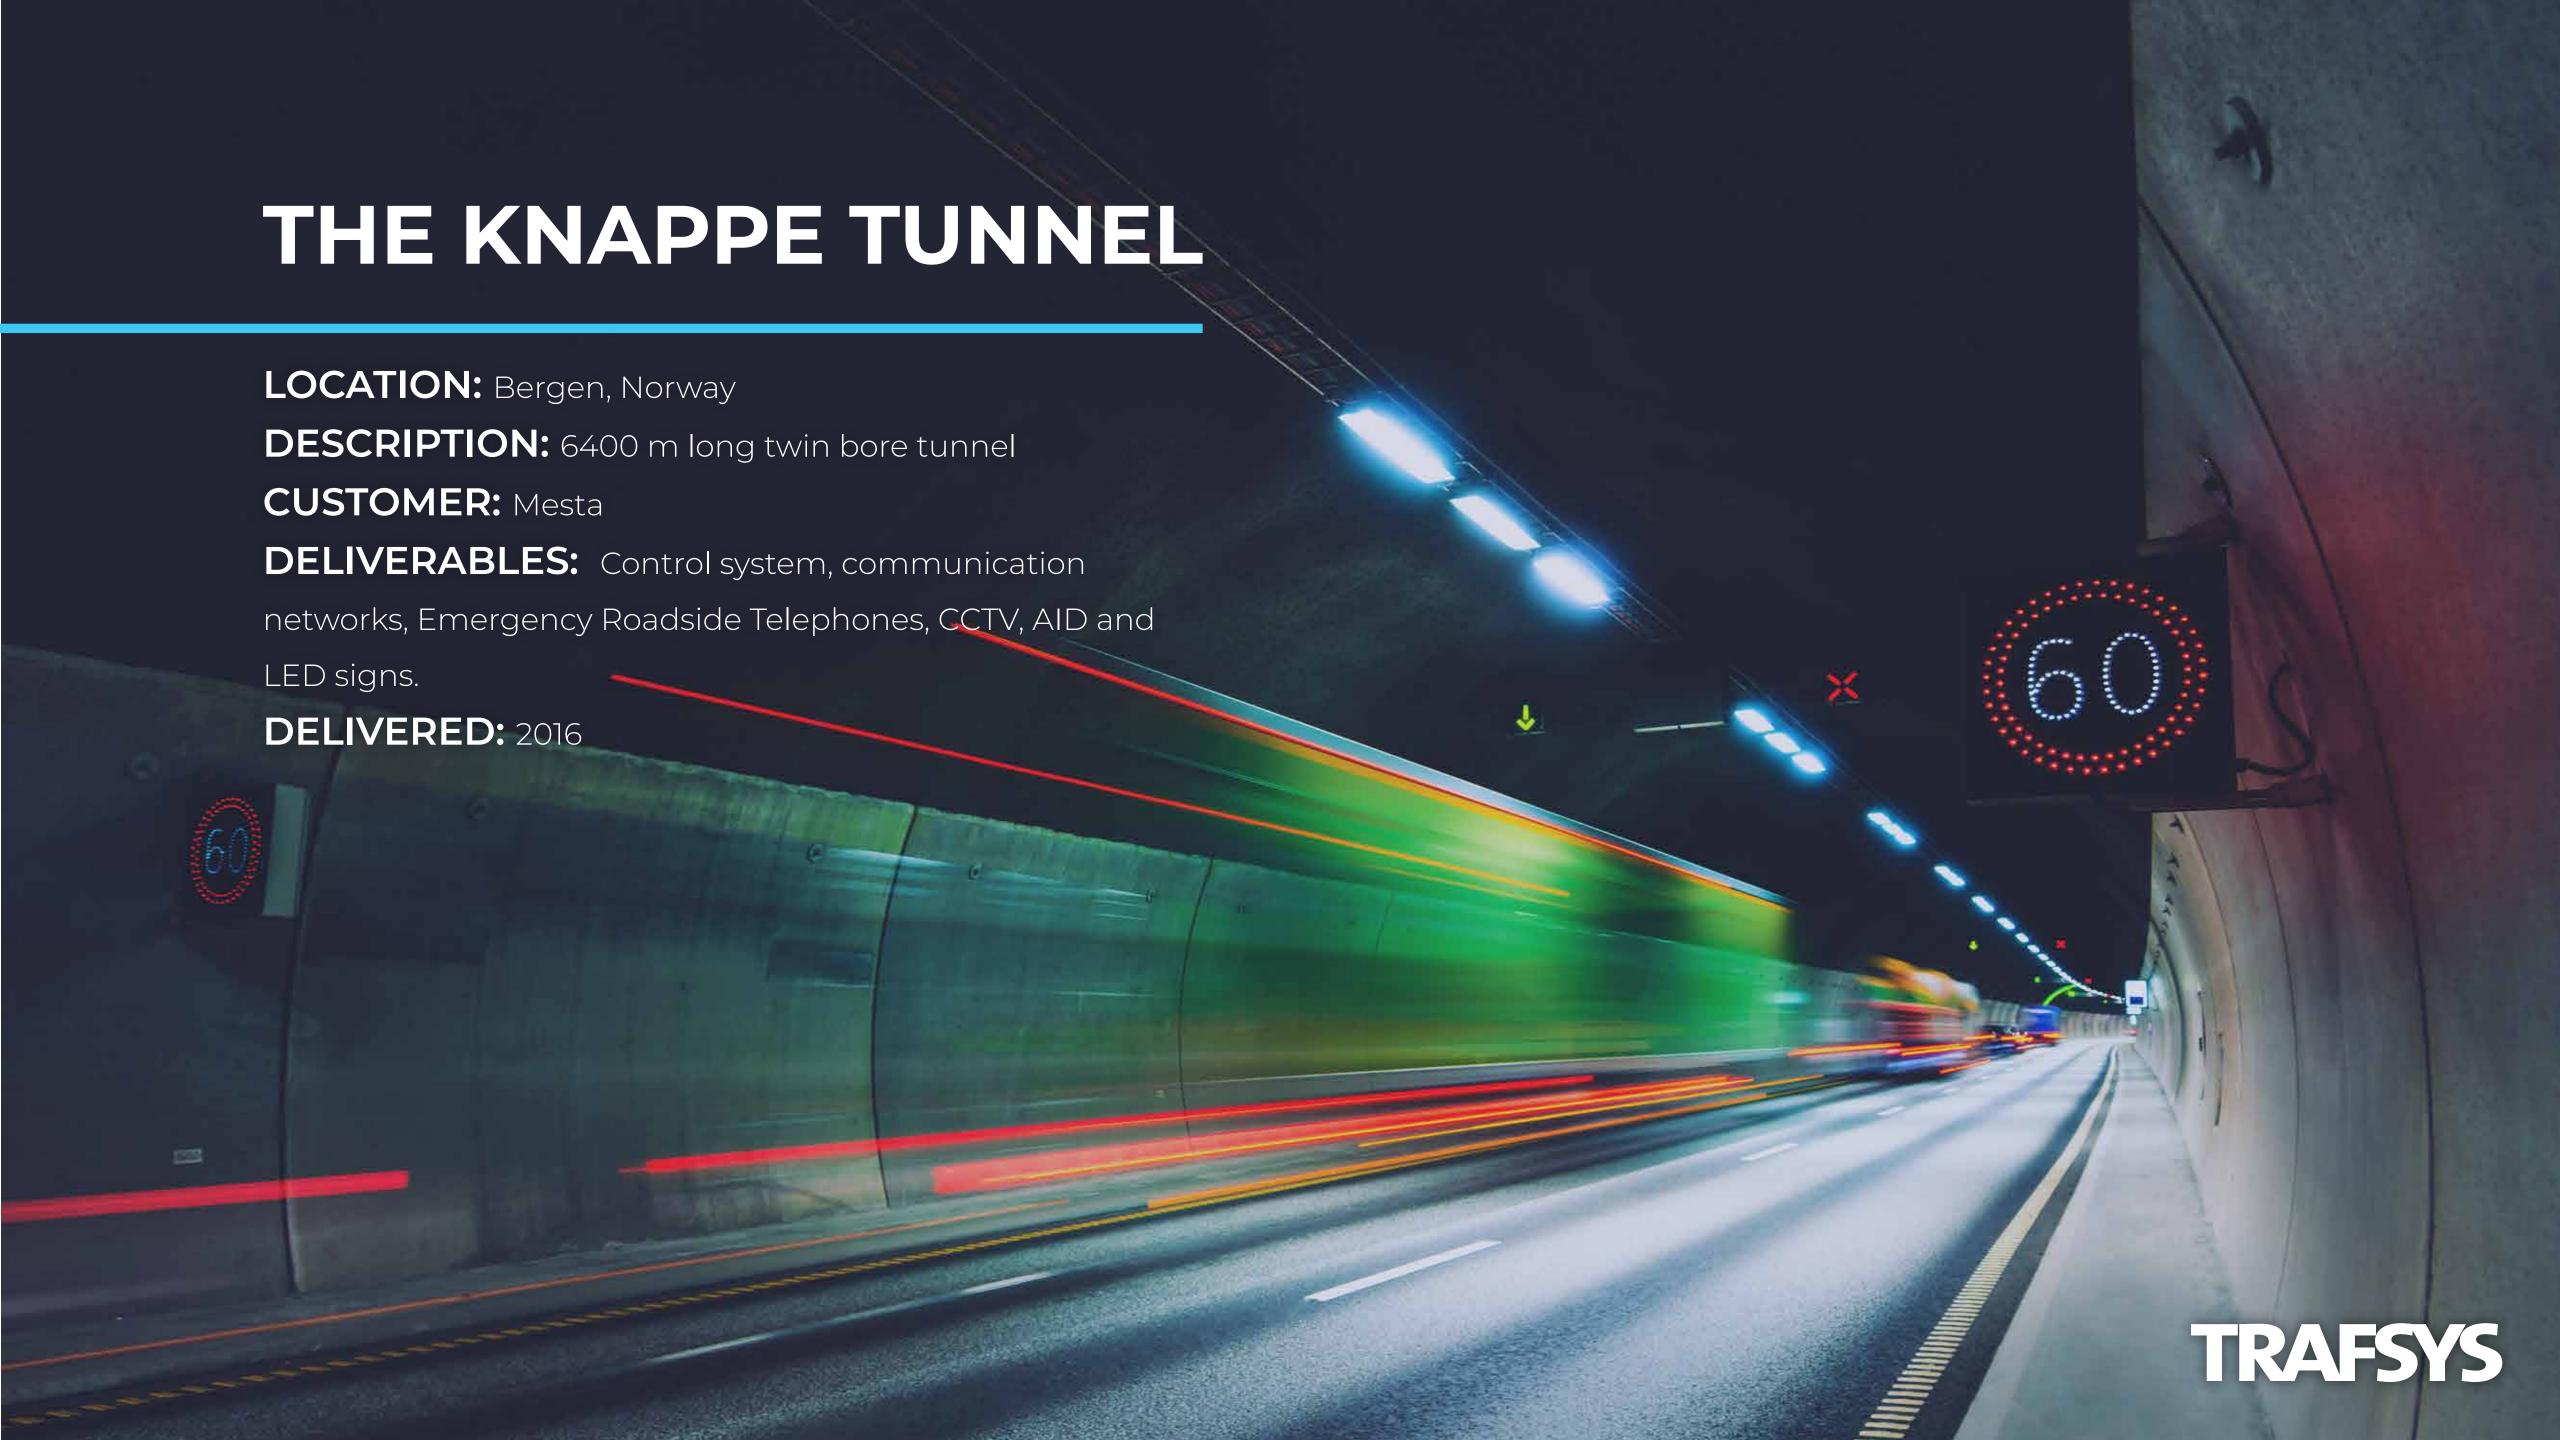

#### THE LÆRDAL TUNNEL

#### The world's longest road tunnel

LOCATION: Sogn og Fjordane,

Norway

**DESCRIPTION**: 24.5 km long

single bore tunnel on the main

road between Bergen and Oslo.

**CUSTOMER:** Norwegian Public

Roads Administration

**DELIVERABLES:** Control

system and communication

networks

**DELIVERED:** 2000

LOCATION: Rogaland, Norway

**DESCRIPTION:** Single bore undersea tunnels

LENGTH: 5875 m (Byfjord), 4424 (Mastrafjord)

LOWEST ELEVATION: -223 m (Byfjord),