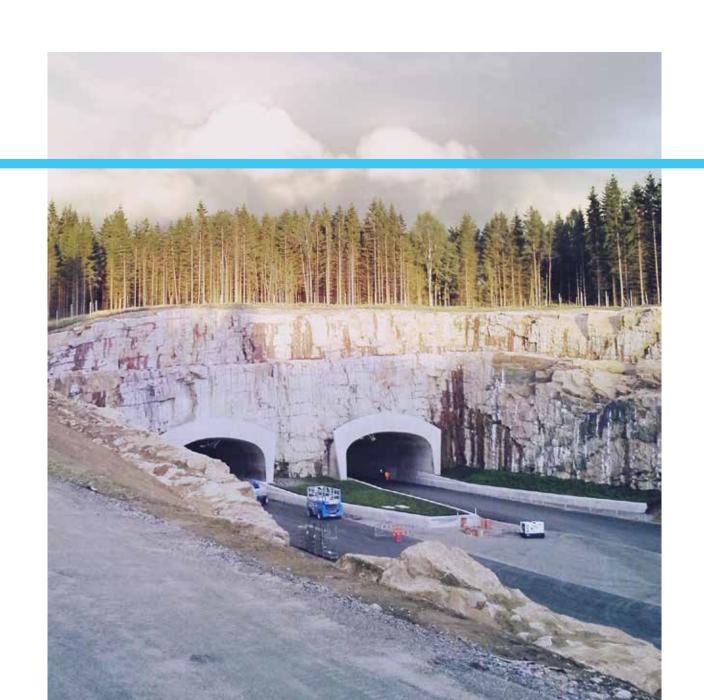

#### THE GRANFOSS TUNNEL

LOCATION: Oslo, Norway

**DESCRIPTION:** 2100 m long twin bore tunnel

**CUSTOMER:** Otera Infra

MAIN CONTRACTOR: Skanska

**DELIVERABLES:** Control system, networks, Emergency Roadside Telephones, CCTV and AID

**DELIVERED:** 2017