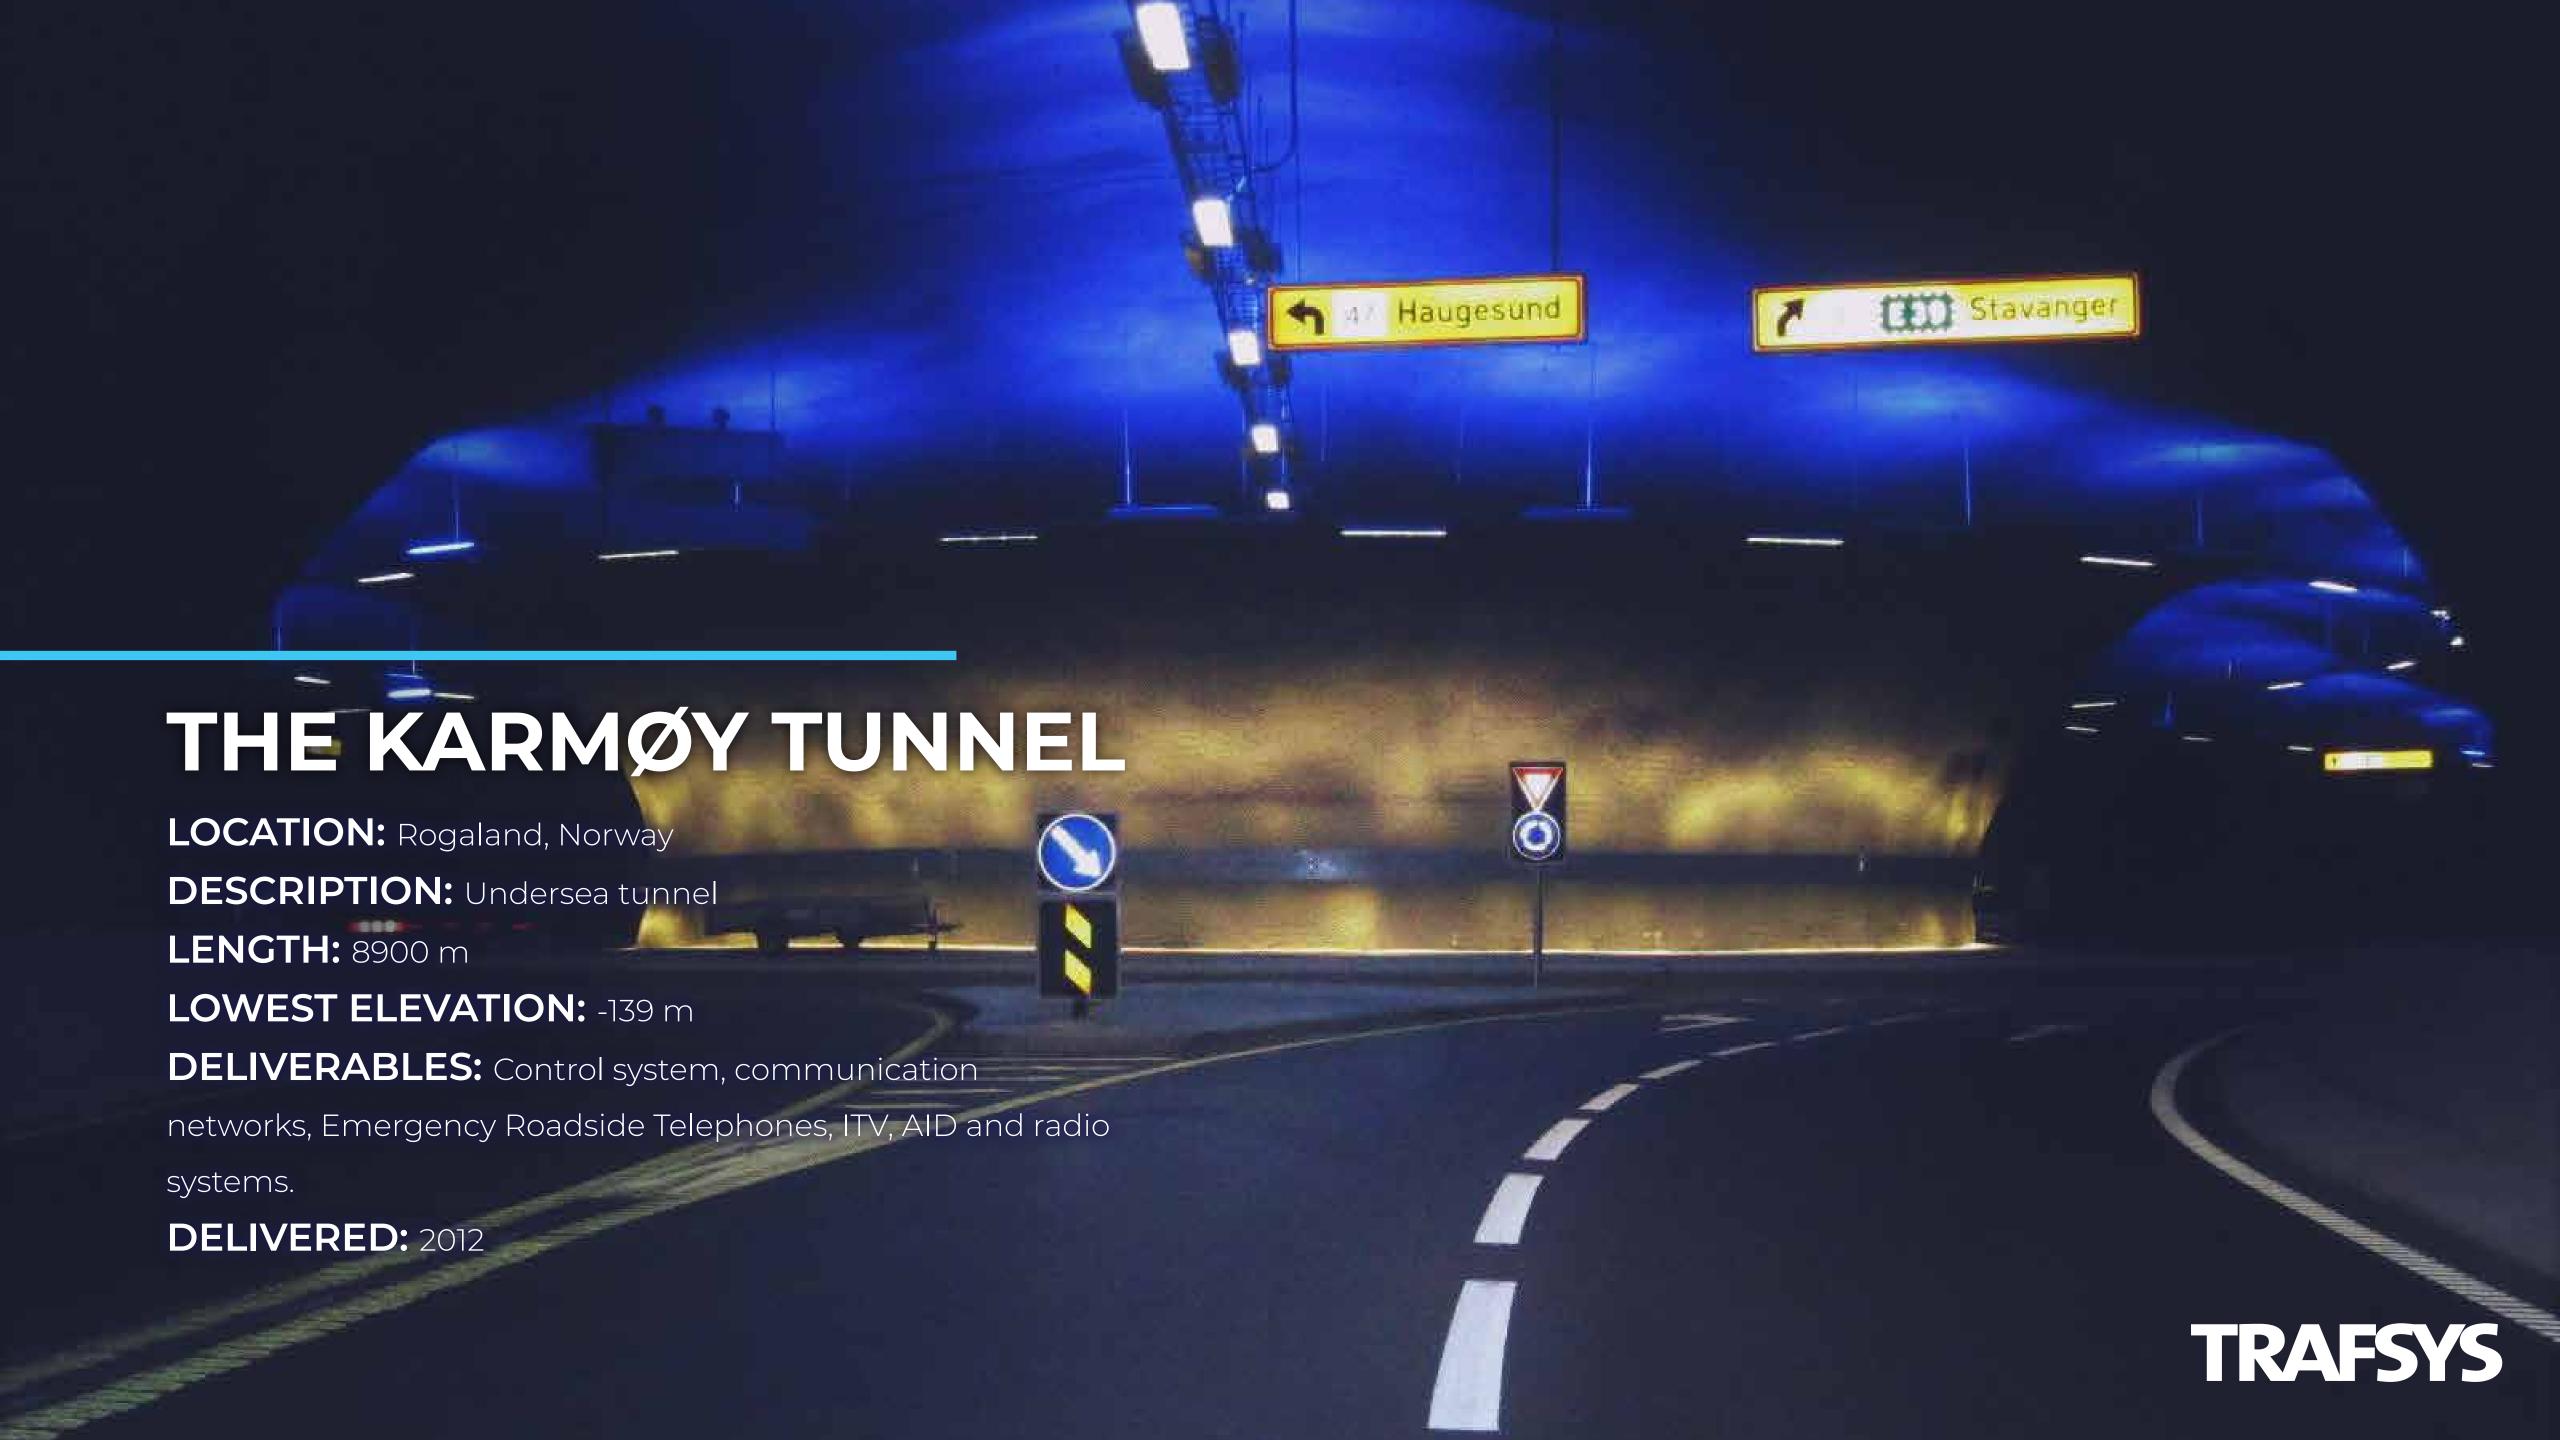

**DELIVERABLES:** Control

system and communication

networks

**DELIVERED:** 2000

LOCATION: Rogaland, Norway

**DESCRIPTION:** Single bore undersea tunnels

LENGTH: 5875 m (Byfjord), 4424 (Mastrafjord)

LOWEST ELEVATION: -223 m (Byfjord),

-133 m (Mastrafjord)

**CUSTOMER:** Mesta

MAIN CONTRACTOR: Risa

**DELIVERABLES:** Control system,

communication networks, Emergency Roadside

Telephones, CCTV and AID based on Radar