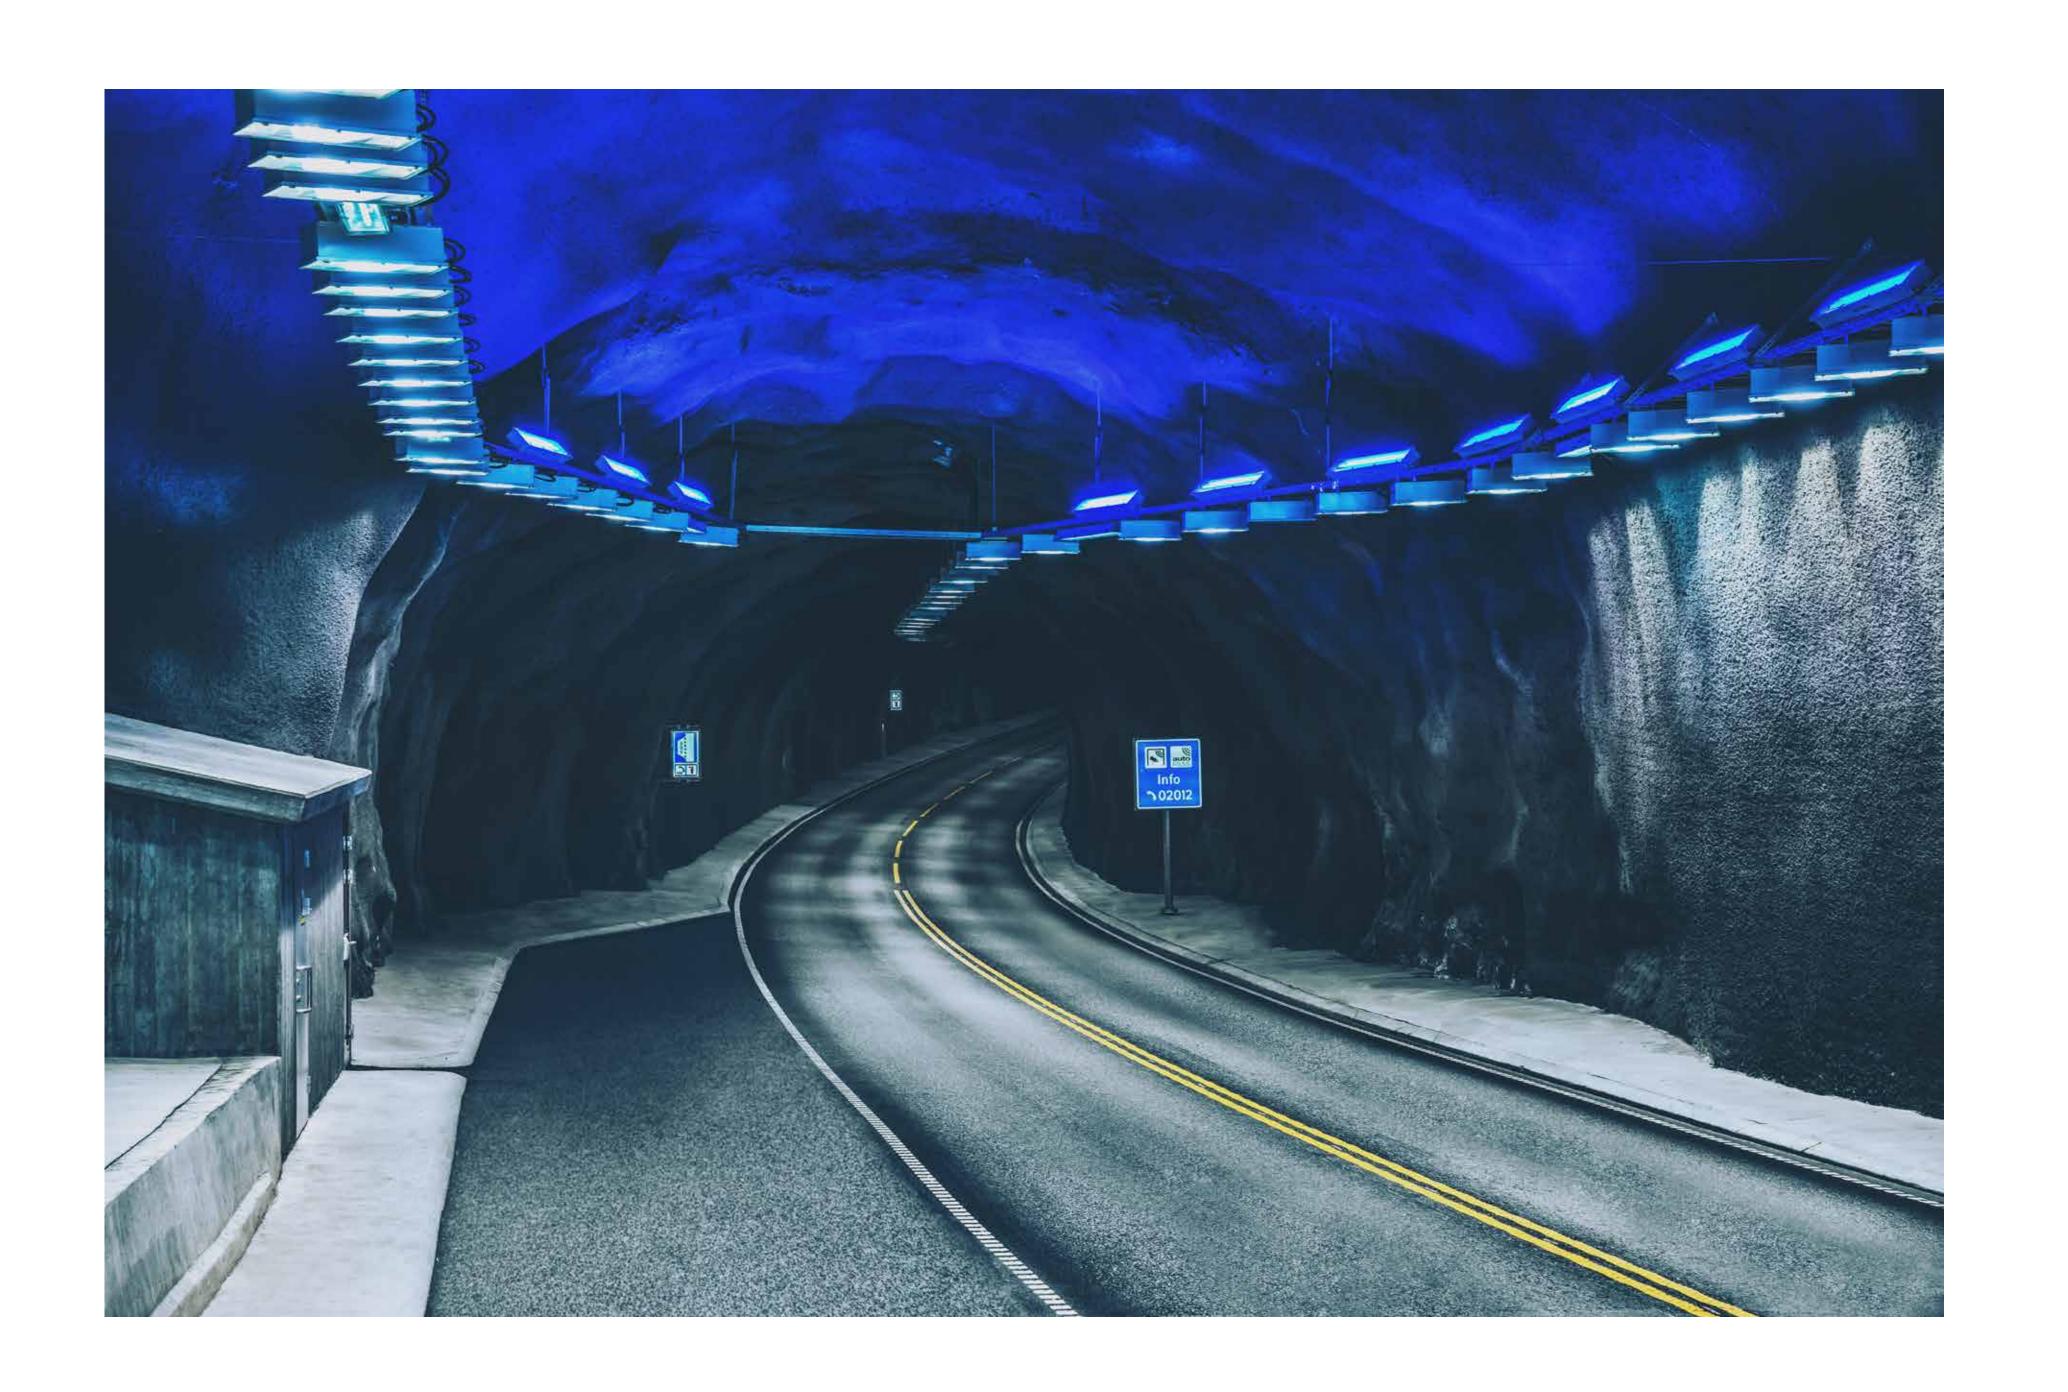

#### THE LÆRDAL TUNNEL

#### The world's longest road tunnel

LOCATION: Sogn og Fjordane,

Norway

**DESCRIPTION**: 24.5 km long

single bore tunnel on the main

road between Bergen and Oslo.

**CUSTOMER:** Norwegian Public

Roads Administration

**DELIVERABLES:** Control

system and communication

networks

**DELIVERED:** 2000

LOCATION: Rogaland, Norway

**DESCRIPTION:** Single bore undersea tunnels

LENGTH: 5875 m (Byfjord), 4424 (Mastrafjord)

LOWEST ELEVATION: -223 m (Byfjord),