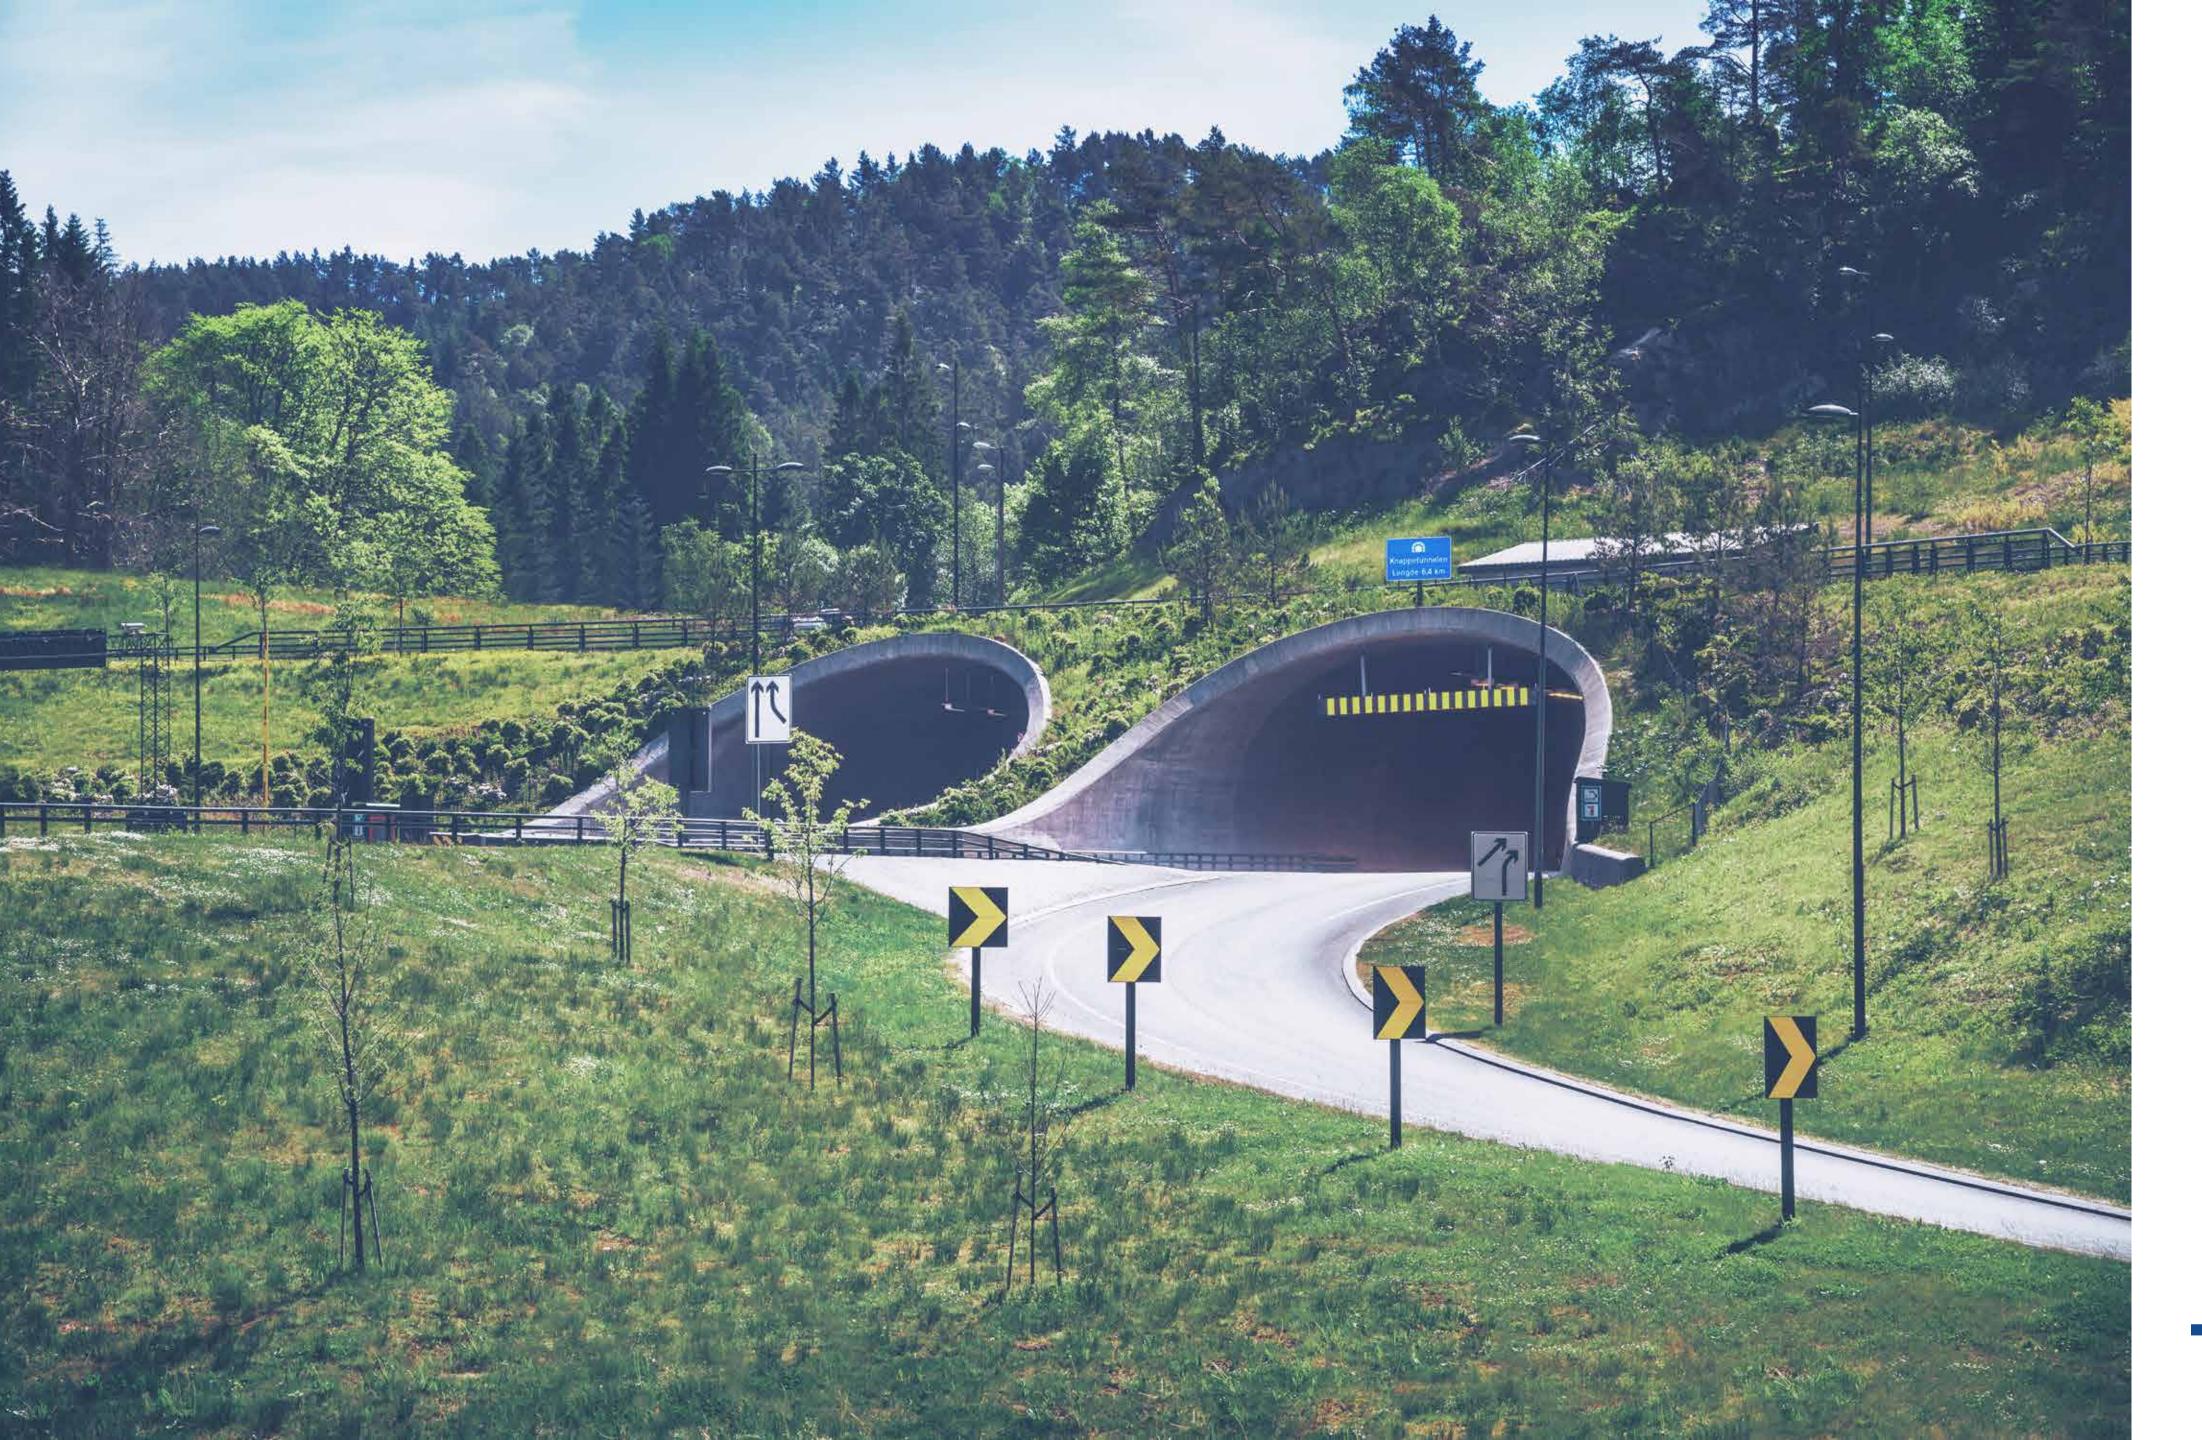

#### THE GRANFOSS TUNNEL

LOCATION: Oslo, Norway

**DESCRIPTION:** 2100 m long twin bore tunnel

**CUSTOMER:** Otera Infra

MAIN CONTRACTOR: Skanska

**DELIVERABLES:** Control system, networks, Emergency Roadside Telephones, CCTV and AID

**DELIVERED:** 2017