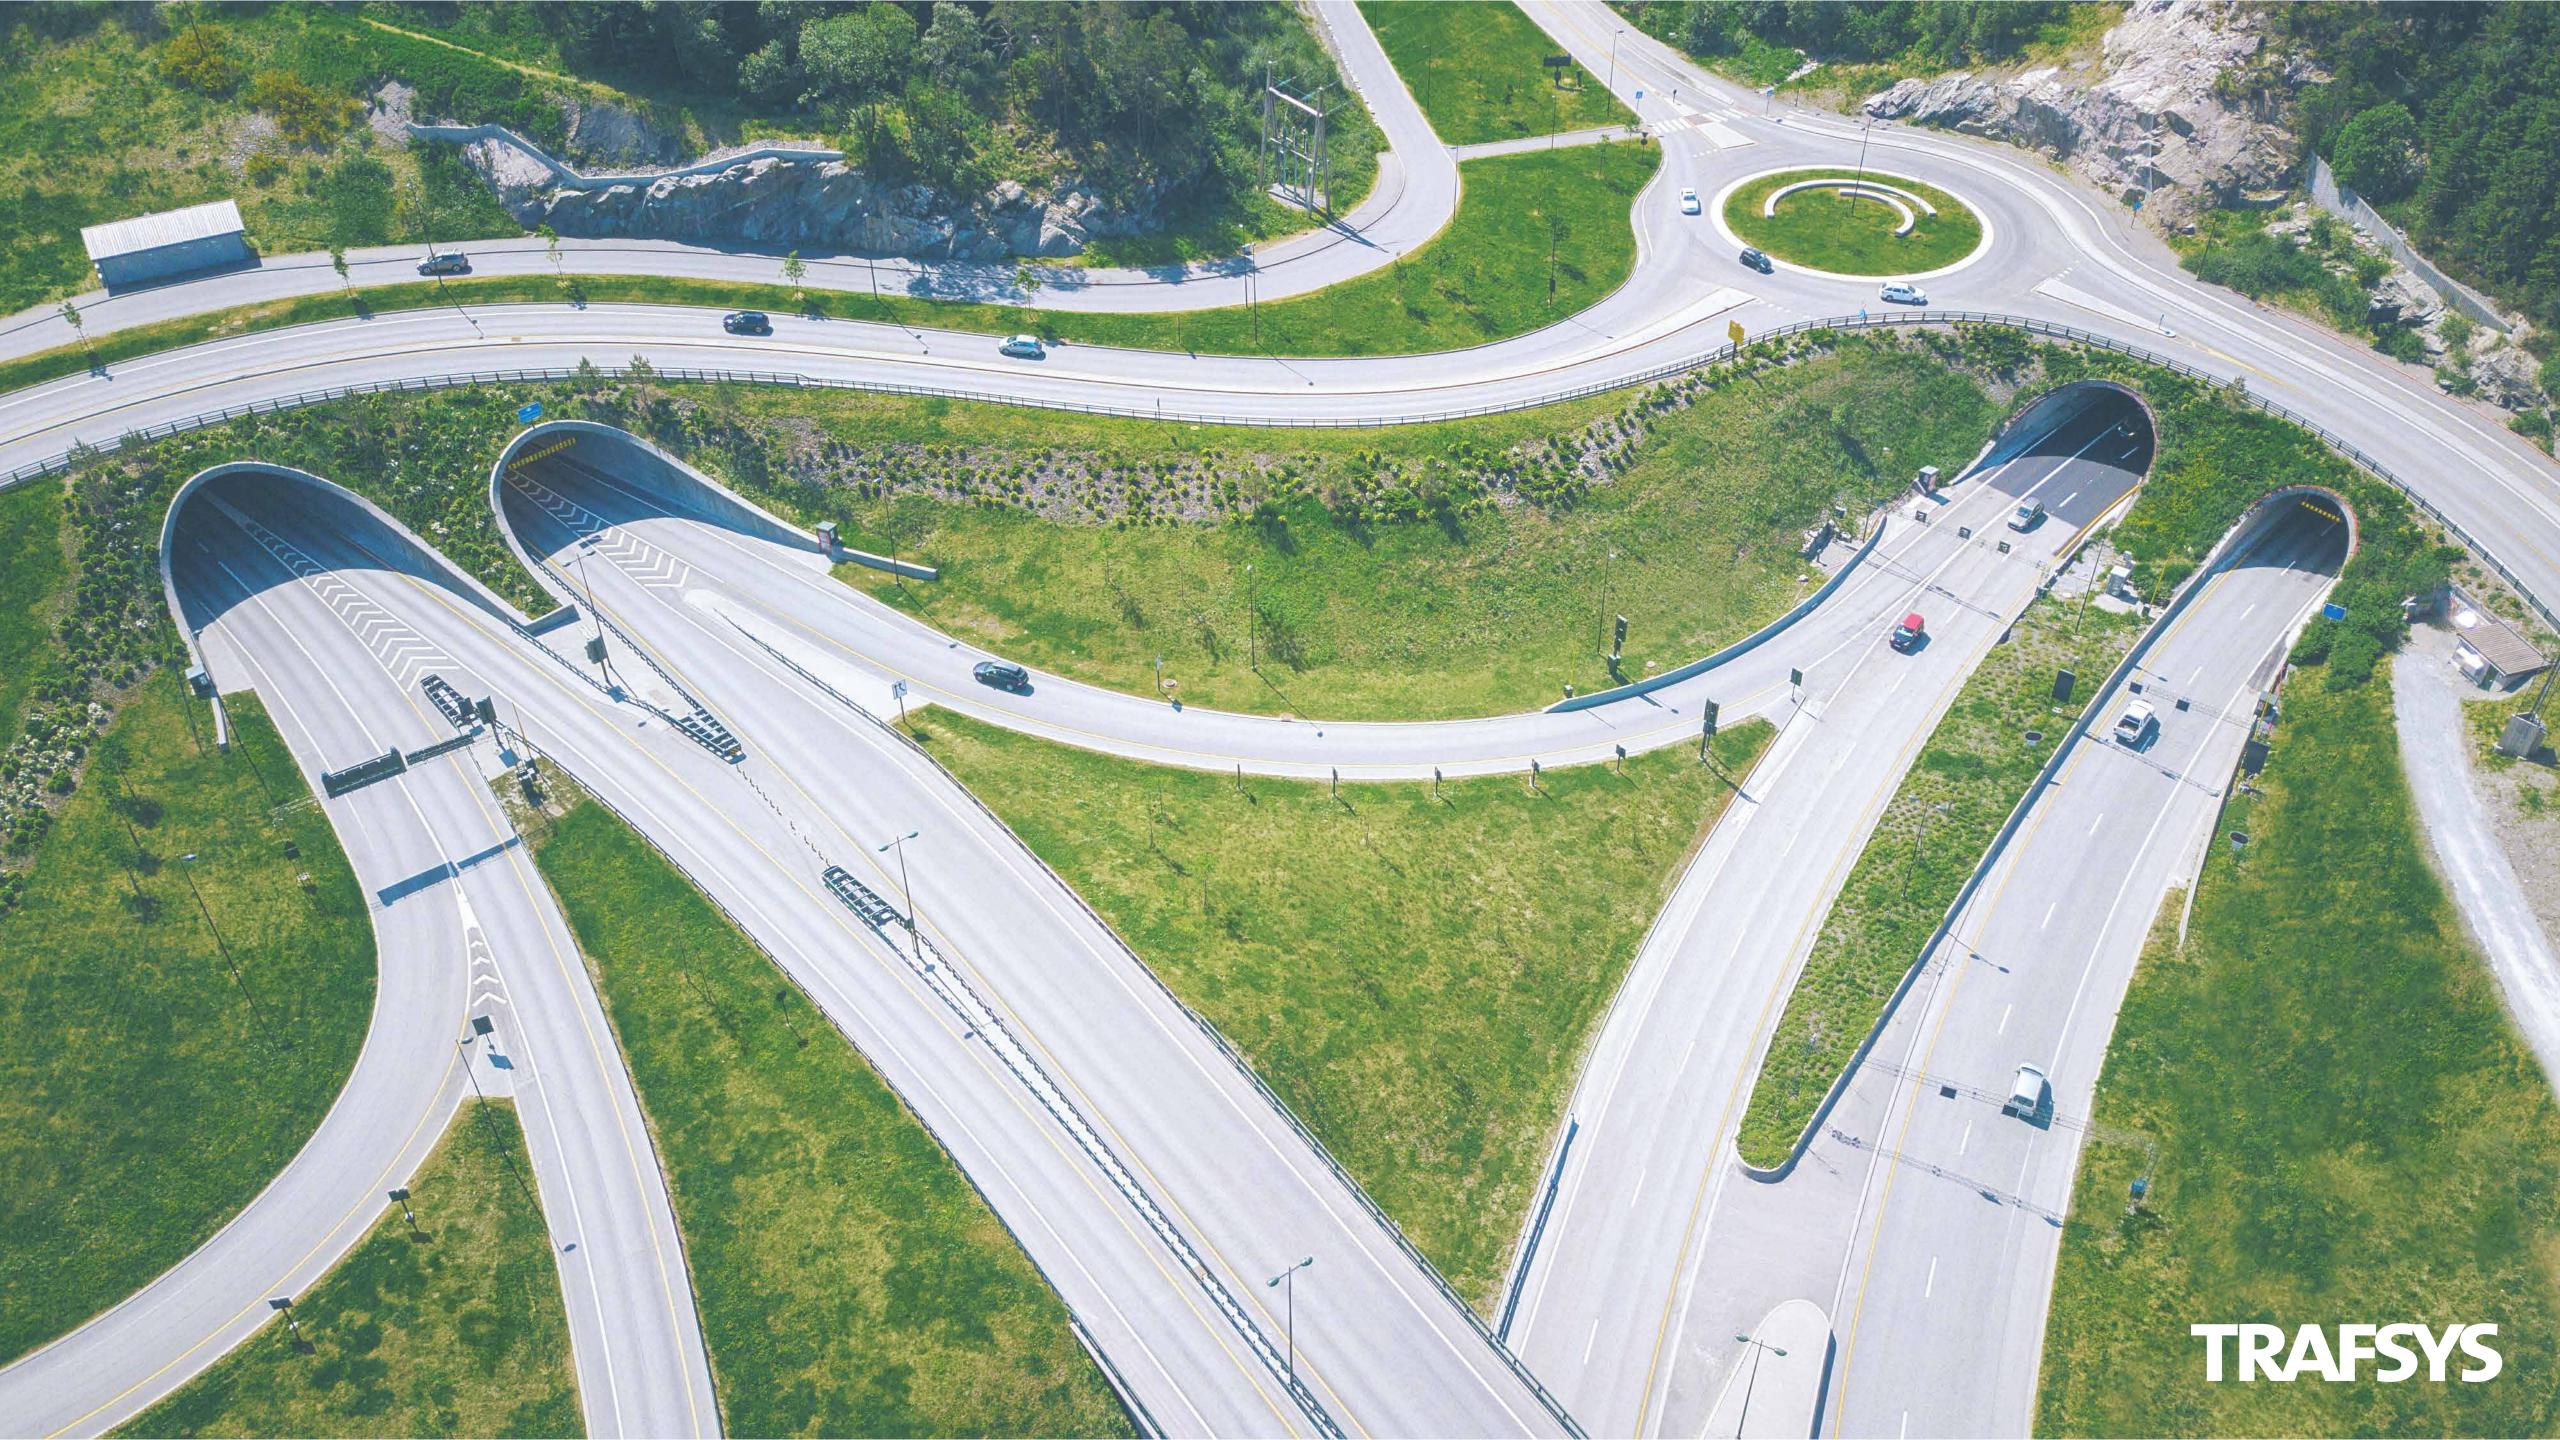

RD AND MASTRAFJORD TUNNELS



LOCATION: Stavanger, Norway

**DESCRIPTION:** 14.3 km long

undersea twin bore tunnel part of the

Ryfast project.

LOWEST ELEVATION: -291 m

**CUSTOMER:** Roxel Infra

**DELIVERABLES:** Control system,

Emergency Roadside Telephones,

communication network, radio system

and CCTV.

**DELIVERED:** ongoing



#### THE RYFYLKE TUNNEL

The world's longest undersea tunnel



### THE HUNDVÅG AND EIGANES TUNNELS





# EKEBERG AND SVARTDAL TUNNELS



LOCATION: Oslo, Norway

**DESCRIPTION:** The Ekeberg (1583 m)

and Svartdal (1264 m) are twin bore tunnels

on the highway network in Oslo.

**CUSTOMER:** Mesta

MAIN CONTRACTOR: Skanska

**DELIVERABLES:** Control system,

communication networks, Emergency

Roadside Telephones, CCTV and AID

**DELIVERED:** Ongoing